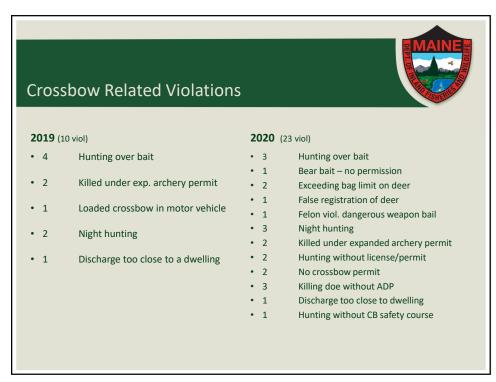

# 1/10/2022

| Crossbow Related Violations |
|-----------------------------|
|-----------------------------|

#### 2020 (23 viol)

| • 3 | Hunting over bait                    |
|-----|--------------------------------------|
| • 1 | Bear bait – no permission            |
| • 2 | Exceeding bag limit on deer          |
| • 1 | False registration of deer           |
| • 1 | Felon viol. dangerous weapon bail    |
| • 3 | Night hunting                        |
| • 2 | Killed under expanded archery permit |
| • 2 | Hunting without license/permit       |
| • 2 | No crossbow permit                   |
| • 3 | Killing doe without ADP              |
| • 1 | Discharge too close to dwelling      |
| • 1 | Hunting without CB safety course     |
|     |                                      |